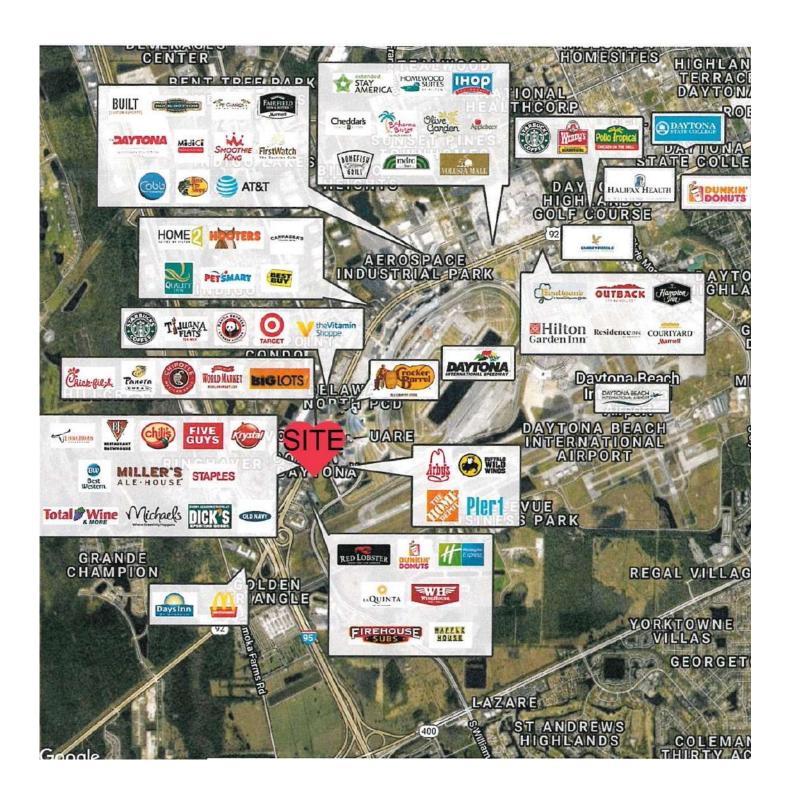

3 MILES | 5 MILES |
|---------------------|--------|---------|---------|
|                     |        |         |         |
| Total population    | 2,982  | 23,239  | 90,929  |
| Median age          | 22.7   | 30.4    | 38.4    |
| Median age [Male]   | 23.3   | 29.8    | 36.5    |
| Median age [Female] | 30.3   | 35.7    | 40.9    |

| HOUSEHOLDS & INCOME | 1 MILE    | 3 MILES   | 5 MILES   |
|---------------------|-----------|-----------|-----------|
| Total households    | 813       | 8,077     | 35,711    |
| # of persons per HH | 3.7       | 2.9       | 2.5       |
| Average HH income   | \$36,181  | \$44,672  | \$42,699  |
| Average house value | \$346,251 | \$332,519 | \$189,830 |

<sup>\*</sup>Demographic data derived from 2010 US Census

### **SURVEY**



#### **RETAILER MAP**