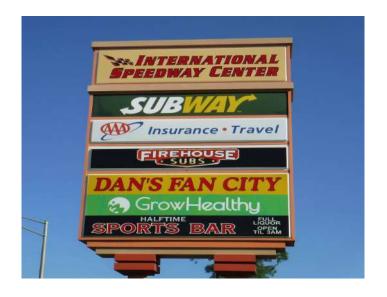

### **PROPERTY OVERVIEW**

International Speedway Center is located on W International Speedway Blvd/US Hwy 92, just down the street from the world-famous Daytona International Speedway. ISC has excellent visibility and superior vehicular traffic. The center is anchored by AAA, Half Time Sports Pub, Subway, Red Wing Shoes, Firehouse Subs, Planet Smoothie, Dan's Fan City, Fancy Q Sushi, Grow Healthy, and One Upon a Child.