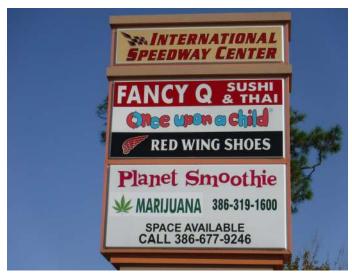

### **PROPERTY OVERVIEW**

International Speedway Center is located on W International Speedway Blvd/US Hwy 92, just down the street from the world-famous Daytona International Speedway. ISC has excellent visibility and superior vehicular traffic. The center is anchored by AAA, Half Time Sports Pub, Subway, Red Wing Shoes, Firehouse Subs, Planet Smoothie, Dan's Fan City, Fancy Q Sushi, Grow Healthy, and One Upon a Child.