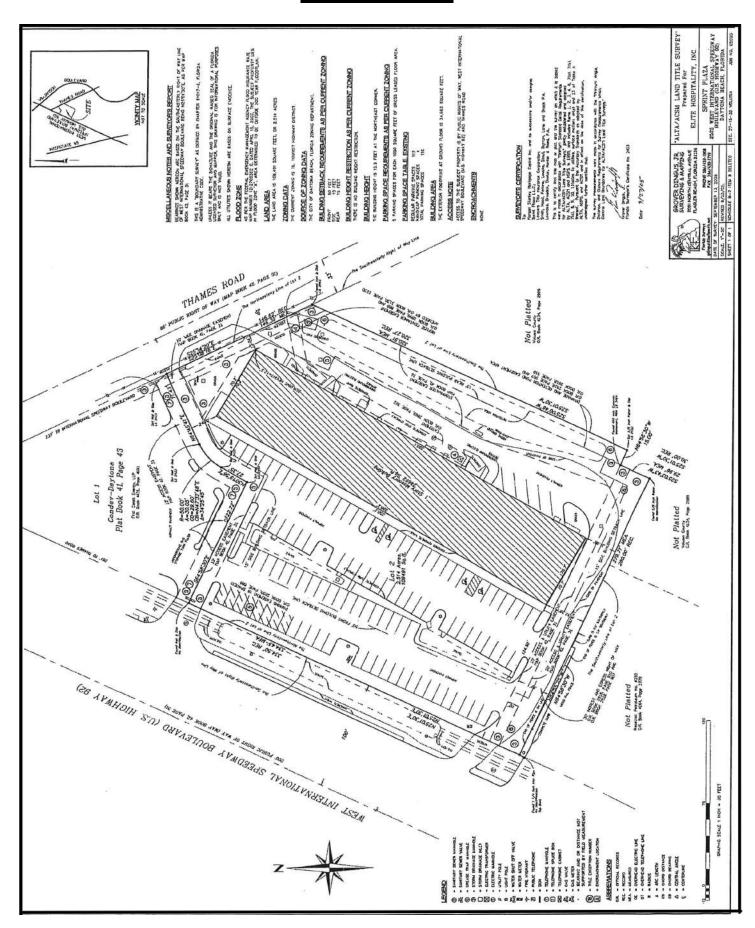

TION          | 1 MILE | 3 MILES | 5 MILES |
|---------------------|--------|---------|---------|
|                     |        |         |         |
| Total population    | 2,982  | 23,239  | 90,929  |
| Median age          | 22.7   | 30.4    | 38.4    |
| Median age [Male]   | 23.3   | 29.8    | 36.5    |
| Median age [Female] | 30.3   | 35.7    | 40.9    |

| HOUSEHOLDS & INCOME | 1 MILE    | 3 MILES   | 5 MILES   |
|---------------------|-----------|-----------|-----------|
| Total households    | 813       | 8,077     | 35,711    |
| # of persons per HH | 3.7       | 2.9       | 2.5       |
| Average HH income   | \$36,181  | \$44,672  | \$42,699  |
| Average house value | \$346,251 | \$332,519 | \$189,830 |

<sup>\*</sup>Demographic data derived from 2010 US Census

### **SURVEY**



#### **RETAILER MAP**