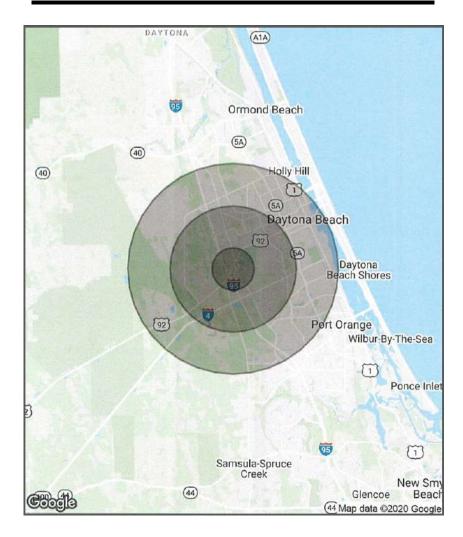

## **DEMOGRAPHICS MAP**

| POPULATION          | 1 MILE | 3 MILES | 5 MILES |
|---------------------|--------|---------|---------|
|                     |        |         |         |
| Total population    | 2,982  | 23,239  | 90,929  |
| Median age          | 22.7   | 30.4    | 38.4    |
| Median age [Male]   | 23.3   | 29.8    | 36.5    |
| Median age [Female] | 30.3   | 35.7    | 40.9    |

| HOUSEHOLDS & INCOME | 1 MILE    | 3 MILES   | 5 MILES   |
|---------------------|-----------|-----------|-----------|
| Total households    | 813       | 8,077     | 35,711    |
| # of persons per HH | 3.7       | 2.9       | 2.5       |
| Average HH income   | \$36,181  | \$44,672  | \$42,699  |
| Average house value | \$346,251 | \$332,519 | \$189,830 |

<sup>\*</sup>Demographic data derived from 2010 US Census