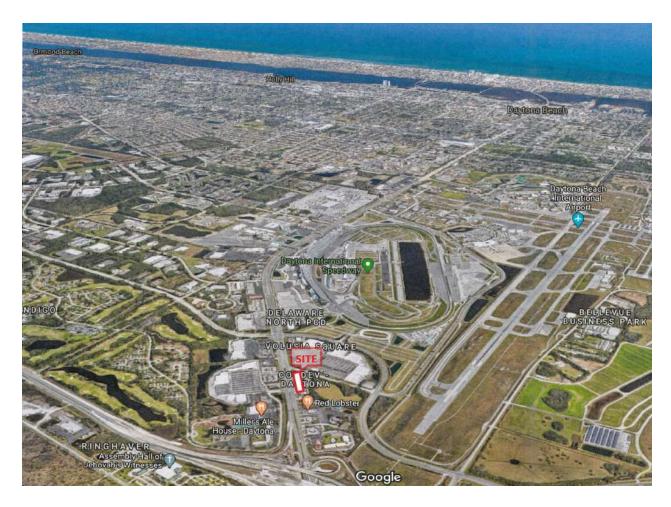

#### INTERNATIONAL SPEEDWAY CENTER

2525 West International Speedway Blvd., Daytona Beach, FL

**Prepared By:** 

NOVA PROPERTY MANAGEMENT
745 S NOVA ROAD
ORMOND BEACH, FL 32174
STEVEN I UNATIN

OFFICE: (386)677-9246 - FAX: (386)672-2674

### **PROPERTY OVERVIEW**

International Speedway Center is located on W International Speedway Blvd/US Hwy 92, just down the street from the world-famous Daytona International Speedway. ISC has excellent visibility and superior vehicular traffic. The center is anchored by AAA, Half Time Sports Pub, Subway, Red Wing Shoes, Firehouse Subs, Planet Smoothie, Dan's Fan City, Fancy Q Sushi, Grow Healthy, and One Upon a Child.

Daytona International Speedway is the Retail Artery of Volusia County with over 42,000 cars daily on Speedway Blvd. The market is home to 600,000 year round visitors and over 8,000,000 annual tourists, with an annual visitor spending in excess of \$3 billion. Daytona, home to Embry-Riddle Aeronautical University, Daytona State College, University of Central Florida (Satellite campus), and Bethune Cookman University-all located along Speedway Blvd. One Daytona, a 1.1million SF dining and retail project was recently completed. The project includes Bass Pro Shops, Cobb Theatres, PF Changs, and also features hotels and apartments.

The International Speedway Boulevard retail corridor has continued to be the preferred retail location for major retailers looking for high traffic and major exposure to tourist and destinations shoppers.