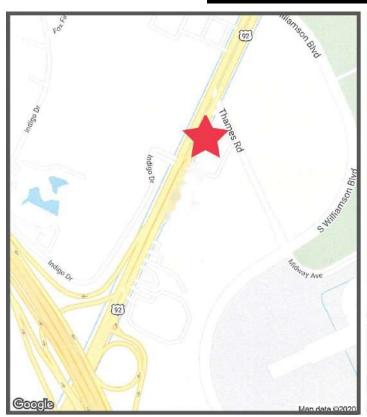

# **LOCATION MAPS**

#### **TRAFFIC**

| COLLECTION STREET             | CROSS STREET                      | TRAFFIC VOLUME | <b>YEAR</b> | DISTANCE |
|-------------------------------|-----------------------------------|----------------|-------------|----------|
| W International Speedway Blvd | Thames Rd, SW                     | 39,706         | 2018        | 0.23 mi  |
| N Williamson Blvd             | Executive Cir, N                  | 15,190         | 2016        | 0.33 mi  |
| N Williamson Blvd             | Executive Cir, N                  | 13,345         | 2018        | 0.33 mi  |
| W International Speedway Blvd | Professional Blvd, NE             | 38,506         | 2018        | 0.33 mi  |
| W International Speedway Blvd | Professional Blvd, NE             | 43,500         | 2016        | 0.33 mi  |
| Indigo Dr                     | W International Speedway Blvd NE  | 4,213          | 2018        | 0.36 mi  |
| Wlliamson Blvd                | W International Speedway Blvd NV  | y 9,214        | 2018        | 0.39 mi  |
| Wliamson Blvd                 | W International Speedway Blvd, NV | y 9,340        | 2016        | 0.39 mi  |
| W International Speedway Blvd | Williamson Blvd, SW               | 50,000         | 2016        | 0.44 mi  |
| W International Speedway Blvd | Williamson Blvd, SW               | 43,283         | 2018        | 0.44 mi  |